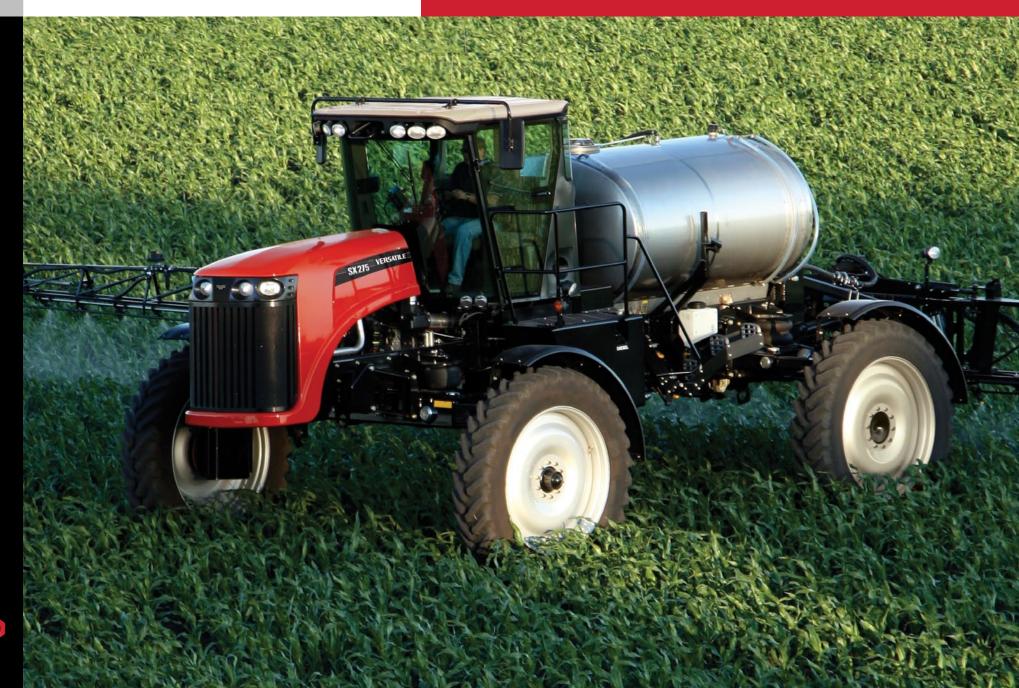

## **SELF-PROPELLED SPRAYER**

» SX275

## **SPECIFICATIONS** » **SX275**

| MODEL                                                                | SX275                                                                                                                                                                                                                                                        |
|----------------------------------------------------------------------|--------------------------------------------------------------------------------------------------------------------------------------------------------------------------------------------------------------------------------------------------------------|
| Engine                                                               |                                                                                                                                                                                                                                                              |
| Engine type Displacement Horsepower Emission Torque rise Peak torque | Cummins QSB6.7<br>6.7-liter<br>275 hp (205 kW)<br>Tier 3 Stage IIIA<br>26.3%<br>730 lb-ft @ 1500 RPM                                                                                                                                                         |
| Cab<br>Frame                                                         | Extended view / pressurized with air-ride seat (charcoal filter & buddy seat) 3 x 9 x 3/8 in 110,000 PSI steel C-channel                                                                                                                                     |
| Transmission                                                         |                                                                                                                                                                                                                                                              |
| Transmission Maximum ground speed - 1st - 2nd - 3rd - 4th - 5th      | Allison 3000RDS, 5 speed automatic (locking torque converter) 35 mph (57 kph) 0.0 - 7.0 mph (0.0 - 11.2 kph) 5.5 - 13.0 mph (11.2 - 22.5 kph) 13.0 - 17.4 mph (22.5 - 29.0 kph) 17.4 - 24.8 mph (29.0 - 41.8 kph) 24.8 - 35.0 mph (41.8 - 57.0 kph)          |
| Axie                                                                 |                                                                                                                                                                                                                                                              |
| Final drives Axle width Differential Brakes Parking brake Tires      | Fairfield, heavy-duty all-gear drop boxes 120 - 152 in (304 - 386 cm) (hydraulic adjust, 4-wheel independent) JCB heavy-duty on-the-Go hydraulic lock Heavy-duty 4-wheel disc Spring applied hydraulic release 380(14-9)/90R46 front and rear (with fenders) |
| Suspension                                                           |                                                                                                                                                                                                                                                              |
| Chassis suspension<br>Boom suspension                                | Air bag with auto height adjust and sway control<br>Tandem rubber torsion (Henschen) suspension                                                                                                                                                              |
| Hydraulics                                                           |                                                                                                                                                                                                                                                              |
| Hydraulic system                                                     | 4.88 cu. in. (80 cc) pressure compensated pump @ 2600 psi (180 bar)                                                                                                                                                                                          |
| Boom                                                                 |                                                                                                                                                                                                                                                              |
| Boom width<br>Boom height                                            | 80, 90, 100, 120 ft (24.4, 27.4, 30.5, 36.6 m)<br>25 - 72 in (63 - 183 cm)                                                                                                                                                                                   |
| Tanks and Capacities                                                 |                                                                                                                                                                                                                                                              |
| Product tank<br>Rinse tank<br>Hydraulic capacity                     | 1200 U.S. gal stainless (4540 L)<br>120 U.S. gal (454 L)<br>35 U.S. gal (132.5 L)                                                                                                                                                                            |
| Accessories                                                          |                                                                                                                                                                                                                                                              |
| Control system<br>Ladder<br>Product pump<br>Paint                    | Raven 4400, Raven Envizio Pro<br>Wide cast steps with hydraulic fold<br>Hypro® 9306-HM5C<br>Epoxy primer with polyurethane top coat                                                                                                                          |
| Dimensions and Weights                                               |                                                                                                                                                                                                                                                              |
| Wheelbase<br>Length<br>Crop clearance<br>Turning radius<br>Weight    | 13 ft 9 in (4.19 m)<br>27 ft (8.23 m)<br>48 in (122 cm)<br>15 ft (4.57 m)<br>25,100 lb (11,385 kg)                                                                                                                                                           |